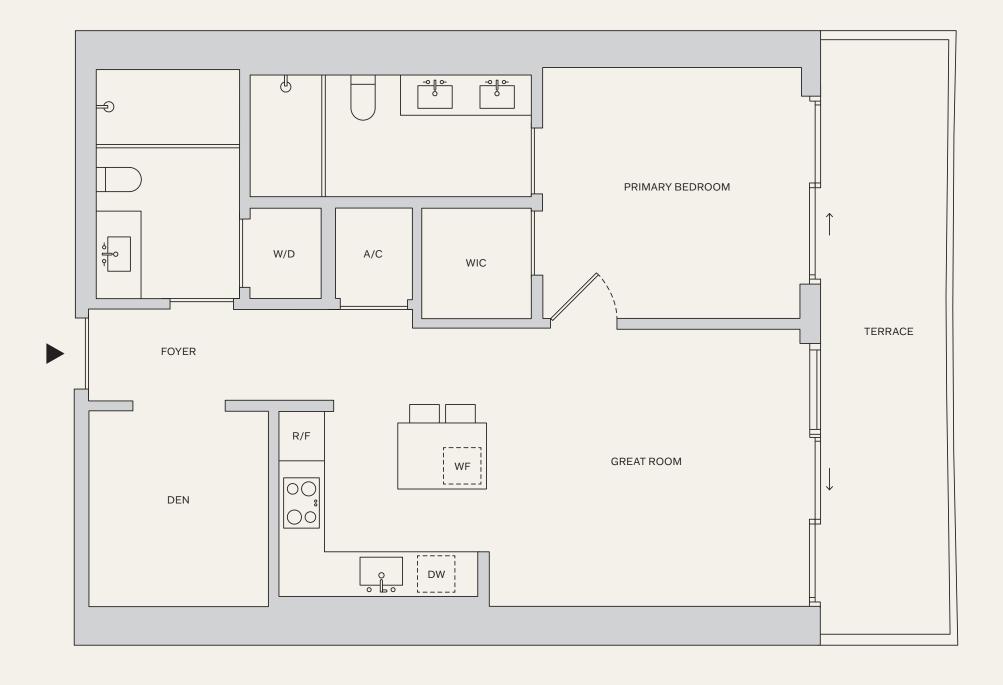

43-46 F

1 BEDROOM 2 BATHROOMS DEN TERRACE

INTERIOR: 858 SF | 79.7 M<sup>2</sup>
EXTERIOR: 168 SF | 15.6 M<sup>2</sup>
TOTAL: 1,026 SF | 95.3 M<sup>2</sup>

NAFTALIGROUP

⊕ & This is not intended to be an offer to sell, or solicitation to buy, Condominium Units to residents of any jurisdiction where prohibited by law, and your eligibility for purchase will depend upon your state of residency. This offering is made only by the prospectus for the Condominium, and no statement should be relied upon if not made in the prospectus. The legal name of the Condominium Units to residency. This offering is made only by the prospectus for the Condominium, and no statement should be relied upon if not made in the prospectus. The legal name of the exterior face of wells adjoining corridors or other common element of interior demising walls, or to the exterior face of walls adjoining corridors or other common element varies from, and is larger than, the dimensions that would be determined by using the description and the exterior face of walls adjoining corridors or other common element varies from, and is larger than, the dimensions that would be determined by using the description and the exterior face of the Unit, should be relied upon if not made in the Possession of the Unit, should be relied upon if not made in the prospectus of the Unit, should be relied upon if not made in the prospectus of the Unit, should be relied upon if not made in the prospectus of the Unit, should be relied upon if not made in the prospectus of the Unit, should be relied upon if not made in the prospectus of the Unit, should be relied upon if not made in the prospectus of the Unit, should be relied upon if not made in the prospectus of the Unit, should be relied upon if not made in the prospectus of the Unit, should be relied upon if not the exterior face of walls and to the centering to the Unit, should be relied upon if not the exterior face of walls and to the centering to the Unit, should be relied upon if not the centering to the Unit, should be relied upon if not the centering to the Unit, should be relied upon if not the centering to the Unit, should be relied upon if not the centering to the Unit, shoul

The plans, specifications, services, design techniques, design techniques, design team, and buyer has not relied upon the participation of any particular design professional. All improvements, designs and construction are subject to first obtaining the approvals for same, and approvals for same, and approvals for same, and approvals process and approvals for same, and process and approvals for same, and approvals f