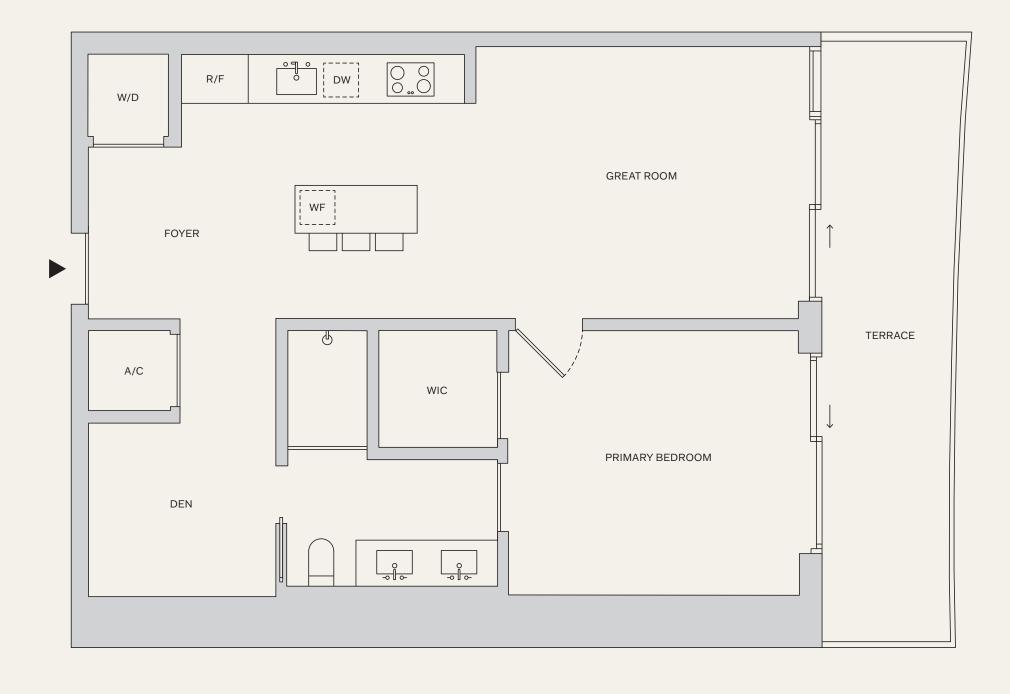

43-46 N, P

1 BEDROOM 1 BATHROOM DEN TERRACE

INTERIOR: 862 SF | 80.1 M<sup>2</sup>
EXTERIOR: 217 SF | 20.2 M<sup>2</sup>
TOTAL: 1,079 SF | 100.3 M<sup>2</sup>

NAFTALIGROUP

⊕ & This is not intended to be an offer to sell, or solicitation to buy, Condominium Units to residents of any jurisdiction where prohibited by law, and your eligibility for purchase will depend upon your state of residency. This offering is made only by the prospectus for the Condominium, and no statement should be relied upon if not made in the prospectus. The legal name of the Condominium Units to residency. This offering is made only by the prospectus for the Condominium, and no statement should be relied upon if not made in the prospectus. The legal name of the exterior face of wells adjoining corridors or other common element of interior demising walls, or to the exterior face of walls adjoining corridors or other common element varies from, and is larger than, the dimensions that would be determined by using the description and the exterior face of walls adjoining corridors or other common element varies from, and is larger than, the dimensions that would be determined by using the description and the exterior face of the Unit, should be relied upon if not made in the Possession of the Unit, should be relied upon if not made in the prospectus of the Unit, should be relied upon if not made in the prospectus of the Unit, should be relied upon if not made in the prospectus of the Unit, should be relied upon if not made in the prospectus of the Unit, should be relied upon if not made in the prospectus of the Unit, should be relied upon if not made in the prospectus of the Unit, should be relied upon if not made in the prospectus of the Unit, should be relied upon if not made in the prospectus of the Unit, should be relied upon if not the exterior face of walls and to the centering to the Unit, should be relied upon if not the exterior face of walls and to the centering to the Unit, should be relied upon if not the centering to the Unit, should be relied upon if not the centering to the Unit, should be relied upon if not the centering to the Unit, should be relied upon if not the centering to the Unit, shoul