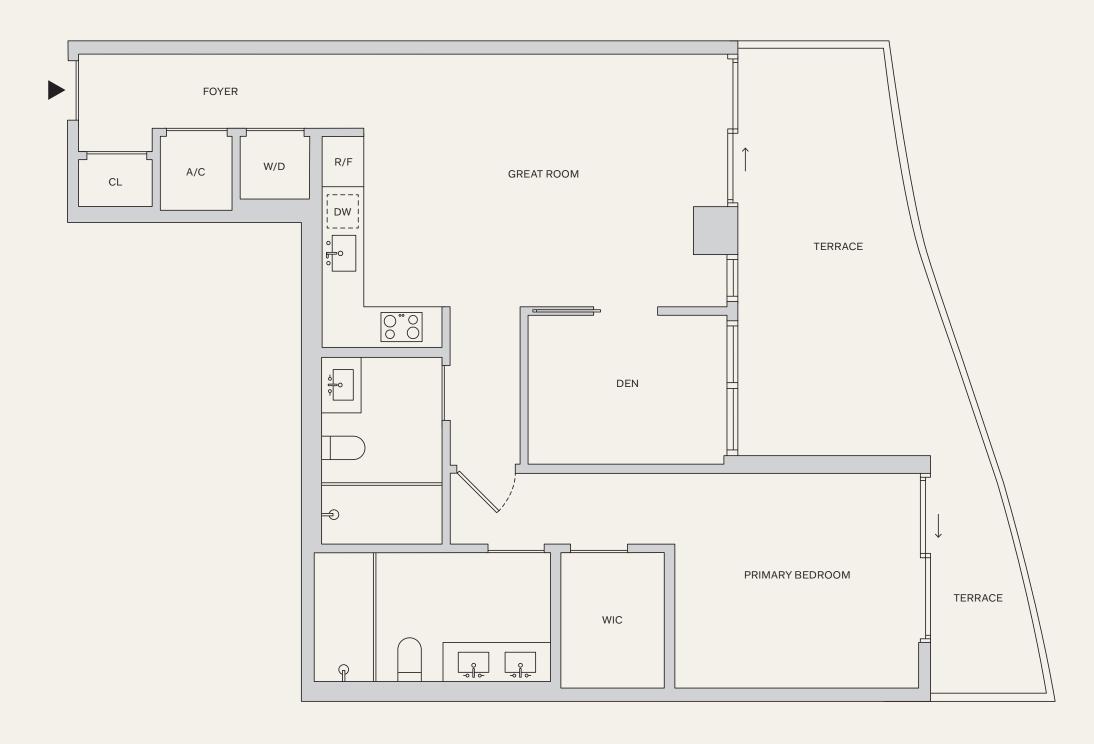

43-46 G

1 BEDROOM 1.5 BATHROOMS DEN TERRACE

INTERIOR: 966 SF | 89.7 M<sup>2</sup> EXTERIOR: 330 SF | 30.7 M<sup>2</sup> TOTAL: 1,296 SF | 120.4 M<sup>2</sup>

NAFTALIGROUP

⊕ & This is not intended to be an offer to sell, or solicitation to buy, Condominium Units to residents of any jurisdiction where prohibited by law, and your eligibility for purchase will depend upon your state of residency. This offering is made only by the prospectus for the Condominium Units to residency. This offering is made only by the prospectus for the Condominium Units to residency. This offering is made only by the prospectus for the Condominium Units to residency. This offering is made only by the prospectus for the Condominium Units to residency. This offering is made only by the prospectus for the Condominium Units to residency. This offering is made only by the prospectus for the Condominium Units to residency. This offering is made only by the prospectus for the Condominium Units to residency in the Condominium Units to residency. This offering is made only by the prospectus for the Condominium Units to residency in the Condominium Units to residency. This offering is made only by the prospectus for the Condominium Units to residency in the Condominium Units to residency. This offering is made only by the prospectus for the Condominium Units to residency. This offering is made only by the prospectus for the Condominium Units to residency. This offering is made only by the prospectus for the Condominium Units to residency in the Condominium Units to residency. This offering is made only by the prospectus for the Condominium Units to residency. This offering is made only by the prospectus for the Units of the Uni

The plans, specifications, services, design techniques, design techniques, design features, materials, amenities, terms, conditions and statements contained in this floorplan are proposed only, and the Developer further reserves the right to modify, revise or withdraw any or all of same in its sole discretion and without prior notice. The Developer further reserves the right to modify, change or replace any members of the design team, and buyer has not relied upon the participation of any particular design professional. All improvements, designs and construction are subject to first obtaining the approvals for same, and approvals for same, and approvals for same, and approvals process and approvals of the subject to first obtaining the approvals process and success and approvals for same, and more reflective of the design vision, but are reflective of the design vision, but are reflective of the design vision, but are not replaced or to be utilized. The design vision, but are not replaced or to be utilized. The design vision and number of burners/general designs of the cooktop success and solute of the cooktop success and solute discretion and number of burners/general designs of the cooktop success of the design vision, but are utilized. The new to success the right to make modifications and changes it deems designable in its sole and absolute discretion its sole and absolute discretion. Views vary from each utilized to make modifications, revisions and changes it deems designable in its sole and absolute discretion. Views vary from each utilized to make modifications and control of the cooktop success and soluted in the control of the cooktop success and soluted in the control of the cooktop success and soluted in the control of the cooktop success and soluted in the control of the cooktop success and soluted in the control of the cooktop success and soluted in the control of the cooktop success and soluted in the control of the cooktop success and soluted in the control of the cooktop success and soluted in