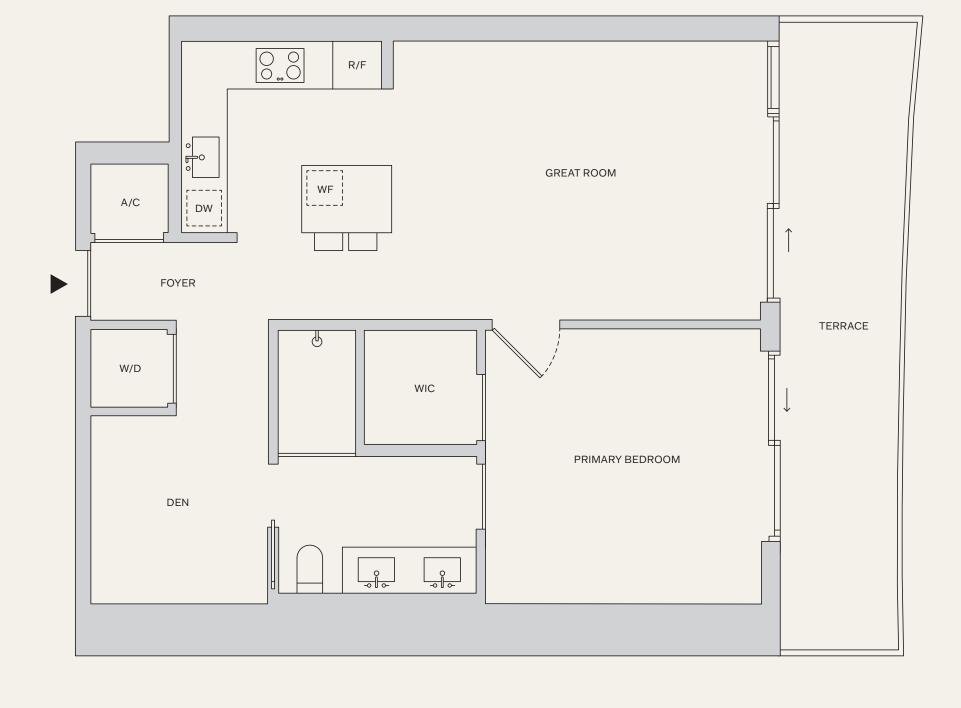

43-46 F

1 BEDROOM 2 BATHROOMS DEN TERRACE

INTERIOR: 858 SF | 79.7 M<sup>2</sup>
EXTERIOR: 168 SF | 15.6 M<sup>2</sup>
TOTAL: 1,026 SF | 95.3 M<sup>2</sup>

NAFTALIGROUP

⊕ & This is not intended to be an offer to sell, or solicitation to buy, Condominium Units to residents of any jurisdiction where prohibited by law, and your eligibility for purchase will depend upon your state of residency. This offering is made only by the prospectus for the Condominium, and no statement should be relied upon if not made in the prospectus. The legal name of the Condominium Units to residency. This offering is made only by the prospectus for the Condominium, and no statement should be relied upon if not made in the prospectus. The legal name of the exterior face of wells adjoining corridors or other common element of interior demising walls, or to the exterior face of walls adjoining corridors or other common element varies from, and is larger than, the dimensions that would be determined by using the description and the exterior face of walls adjoining corridors or other common element varies from, and is larger than, the dimensions that would be determined by using the description and the exterior face of the Unit, should be relied upon if not made in the Possession of the Unit, should be relied upon if not made in the prospectus of the Unit, should be relied upon if not made in the prospectus of the Unit, should be relied upon if not made in the prospectus of the Unit, should be relied upon if not made in the prospectus of the Unit, should be relied upon if not made in the prospectus of the Unit, should be relied upon if not made in the prospectus of the Unit, should be relied upon if not made in the prospectus of the Unit, should be relied upon if not made in the prospectus of the Unit, should be relied upon if not the exterior face of walls and to the centering to the Unit, should be relied upon if not the exterior face of walls and to the centering to the Unit, should be relied upon if not the centering to the Unit, should be relied upon if not the centering to the Unit, should be relied upon if not the centering to the Unit, should be relied upon if not the centering to the Unit, shoul