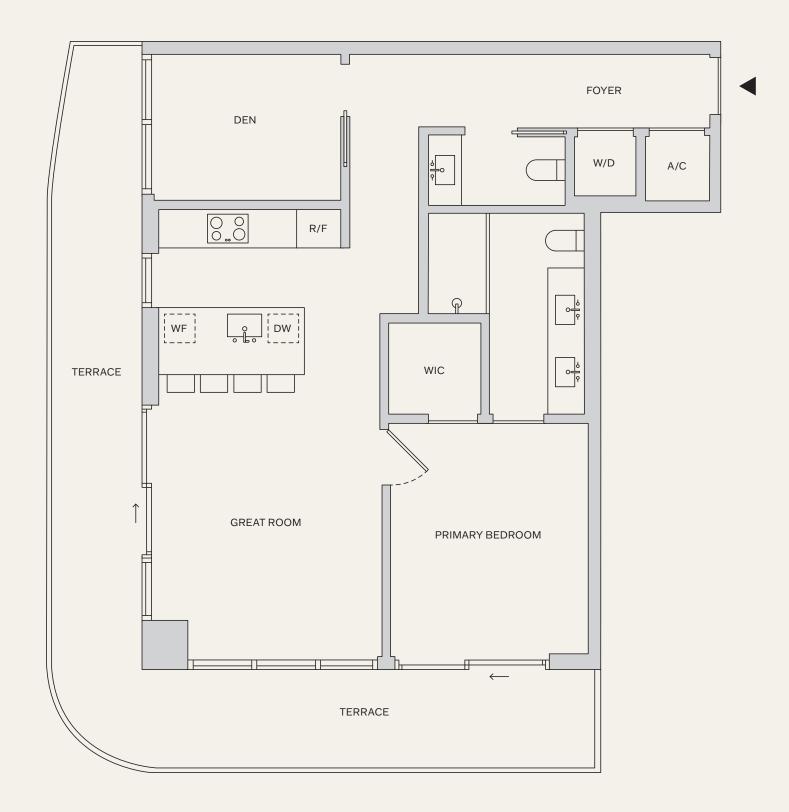

43-46 G

1 BEDROOM 1.5 BATHROOMS DEN TERRACE

INTERIOR: 966 SF | 89.7 M<sup>2</sup> EXTERIOR: 330 SF | 30.7 M<sup>2</sup> TOTAL: 1,296 SF | 120.4 M<sup>2</sup>

NAFTALIGROUP

⊕ & This is not intended to be an offer to sell, or solicitation to buy, Condominium Units to residents of any jurisdiction where prohibited by law, and your eligibility for purchase will depend upon your state of residency. This offering is made only by the prospectus for the Condominium Units to residency. This offering is made only by the prospectus for the Condominium Units to residency. This offering is made only by the prospectus for the Condominium Units to residency. This offering is made only by the prospectus for the Condominium Units to residency. This offering is made only by the prospectus for the Condominium Units to residency. This offering is made only by the prospectus for the Condominium Units to residency. This offering is made only by the prospectus for the Condominium Units to residency in the Condominium Units to residency. This offering is made only by the prospectus for the Condominium Units to residency in the Condominium Units to residency. This offering is made only by the prospectus for the Condominium Units to residency in the Condominium Units to residency. This offering is made only by the prospectus for the Condominium Units to residency. This offering is made only by the prospectus for the Condominium Units to residency. This offering is made only by the prospectus for the Condominium Units to residency in the Condominium Units to residency. This offering is made only by the prospectus for the Condominium Units to residency. This offering is made only by the prospectus for the Units of the Uni

The plans, specifications, services, design techniques, design techniques, design features, materials, amenities, terms, conditions and statements contained in this floorplan are proposed only, and the Developer further reserves the right to modify, revise or withdraw any or all of same in its sole discretion and without prior notice. The Developer further reserves the right to modify, change or replace any members of the design team, and buyer has not relied upon the participation of any particular design professional. All improvements, designs and construction are subject to first obtaining the approvals for same, and approvals for same, and approvals for same, and approvals process and approvals of the subject to first obtaining the approvals process and success and approvals for same, and more reflective of the design vision, but are reflective of the design vision, but are reflective of the design vision, but are not replaced or to be utilized. The design vision, but are not replaced or to be utilized. The design vision and number of burners/general designs of the cooktop success and solute of the cooktop success and solute discretion and number of burners/general designs of the cooktop success of the design vision, but are utilized. The new to success the right to make modifications and changes it deems designable in its sole and absolute discretion its sole and absolute discretion. Views vary from each utilized to make modifications, revisions and changes it deems designable in its sole and absolute discretion. Views vary from each utilized to make modifications and control of the cooktop success and soluted in the control of the cooktop success and soluted in the control of the cooktop success and soluted in the control of the cooktop success and soluted in the control of the cooktop success and soluted in the control of the cooktop success and soluted in the control of the cooktop success and soluted in the control of the cooktop success and soluted in the control of the cooktop success and soluted in