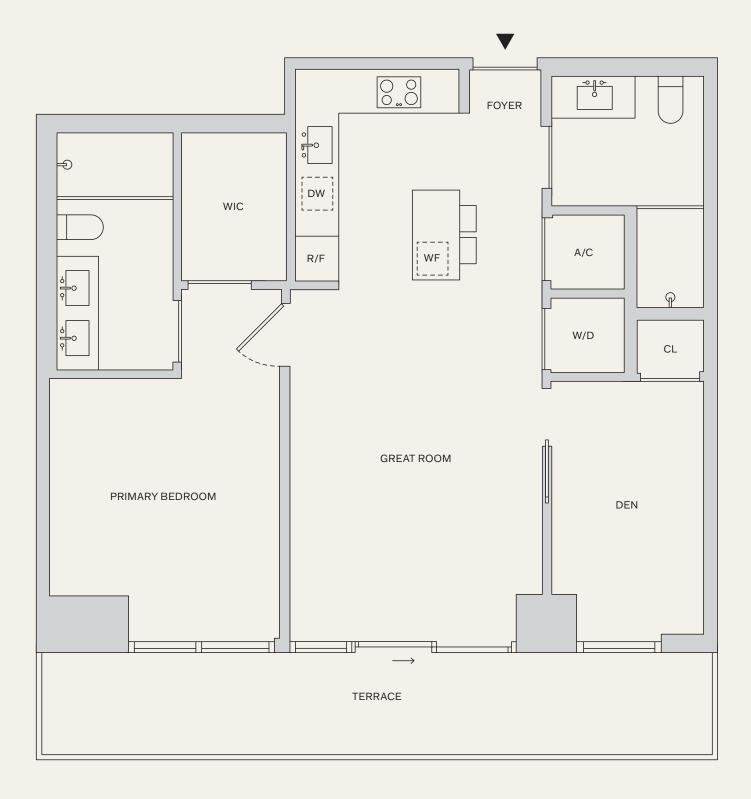

43-46 F

1 BEDROOM 2 BATHROOMS DEN TERRACE

INTERIOR: 858 SF | 79.7 M<sup>2</sup>
EXTERIOR: 168 SF | 15.6 M<sup>2</sup>
TOTAL: 1,026 SF | 95.3 M<sup>2</sup>

NAFTALIGROUP

⊕ & This is not intended to be an offer to sell, or solicitation to buy, Condominium Units to residents of any jurisdiction where prohibited by law, and your eligibility for purchase will depend upon your state of residency. This offering is made only by the prospectus for the Condominium, and no statement should be relied upon if not made in the prospectus. The legal name of the Condominium Units to residency. This offering is made only by the prospectus for the Condominium, and no statement should be relied upon if not made in the prospectus. The legal name of the exterior face of wells adjoining corridors or other common element of interior demising walls, or to the exterior face of walls adjoining corridors or other common element varies from, and is larger than, the dimensions that would be determined by using the description and the exterior face of walls adjoining corridors or other common element varies from, and is larger than, the dimensions that would be determined by using the description and the exterior face of the Unit, should be relied upon if not made in the Possession of the Unit, should be relied upon if not made in the prospectus of the Unit, should be relied upon if not made in the prospectus of the Unit, should be relied upon if not made in the prospectus of the Unit, should be relied upon if not made in the prospectus of the Unit, should be relied upon if not made in the prospectus of the Unit, should be relied upon if not made in the prospectus of the Unit, should be relied upon if not made in the prospectus of the Unit, should be relied upon if not made in the prospectus of the Unit, should be relied upon if not the exterior face of walls and to the centering to the Unit, should be relied upon if not the exterior face of walls and to the centering to the Unit, should be relied upon if not the centering to the Unit, should be relied upon if not the centering to the Unit, should be relied upon if not the centering to the Unit, should be relied upon if not the centering to the Unit, shoul

The plans, specifications, services, design techniques, design techniques, design team, and buyer has not relied upon the participation of any particular design professional. All improvements, designs and construction are subject to first obtaining the approvals for same, and approvals for same, and approvals for same, and approvals process and approvals for same, and process and approvals for same, and approvals f